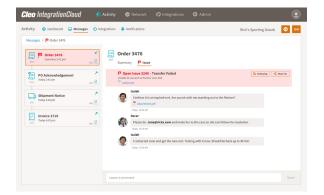

#### LEVERAGE TECHNICAL DEPTH

#### Side-by-side message views for rich technical insight.

Quickly identify errors to speed EDI integration issue resolution.

- Easily compare original EDI messages and transformations
- Technical users gain precision visibility into business processes
- Prove transactional veracity to customers, partners, and stakeholders